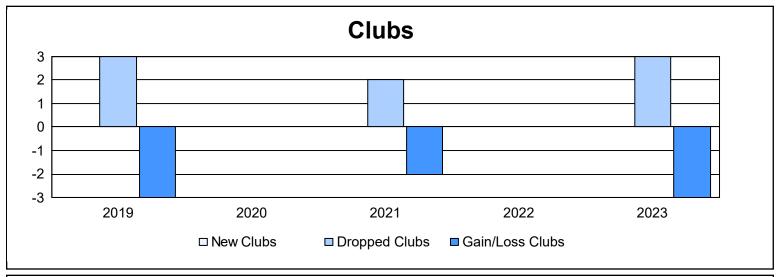

District 20 W As of June 2023 Cumulative

| Year      | New<br>Clubs | Dropped<br>Clubs | Gain/<br>Loss<br>Clubs | New<br>Members | Charter<br>Members | Reinstate<br>Members | Transfer<br>Members | Total<br>Member<br>Added | Total<br>Members<br>Dropped | Gain/<br>Loss<br>Members |
|-----------|--------------|------------------|------------------------|----------------|--------------------|----------------------|---------------------|--------------------------|-----------------------------|--------------------------|
| 2018-2019 | 0            | 3                | -3                     | 120            | 4                  | 10                   | 29                  | 163                      | 135                         | 28                       |
| 2019-2020 | 0            | 0                | 0                      | 73             | 1                  | 9                    | 4                   | 87                       | 116                         | -29                      |
| 2020-2021 | 0            | 2                | -2                     | 43             | 0                  | 12                   | 6                   | 61                       | 203                         | -142                     |
| 2021-2022 | 0            | 0                | 0                      | 109            | 2                  | 21                   | 6                   | 138                      | 130                         | 8                        |
| 2022-2023 | 0            | 3                | -3                     | 97             | 0                  | 3                    | 6                   | 106                      | 140                         | -34                      |
| Average   | 0            | 2                | -2                     | 88             | 1                  | 11                   | 10                  | 111                      | 145                         | -34                      |